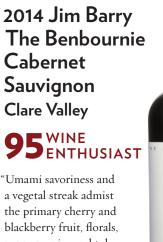

## 2014 Jim Barry The Benbournie Cabernet Sauvignon **Clare Valley**

# 95<sup>WINE</sup> 95ENTHUSIAST

"Umami savoriness and a vegetal streak admist the primary cherry and blackberry fruit, florals, peppery spice and tobacco characters. A big wine with tightly woven, textural tannins." *February* 2022